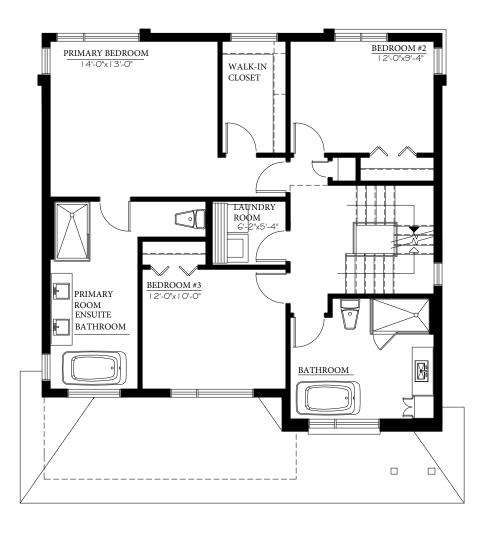

## **CARIGNAN FLOORPLAN (2ND FLOOR)**

APPROXIMATE SQUARE FEET
1029 SQUARE FEET

\*Floorplan is for illustration purpose only. Buyer to verify all measurements . Final specifications may vary and are subject to change without notice at Builder's sole discretion. E&OE.