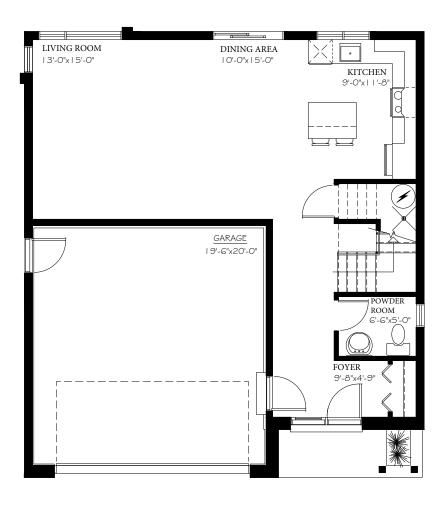

## **CARIGNAN FLOORPLAN (MAIN FLOOR)**

APPROXIMATE SQUARE FEET

MAIN LEVEL 749 SQ FEET
GARAGE A 424 SQ FEET

<sup>\*</sup>Floorplan is for illustration purpose only. Buyer to verify all measurements . Final specifications may vary and are subject to change without notice at Builder's sole discretion. E&OE.