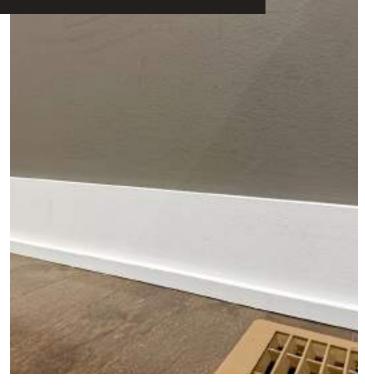

# **FEATURES & FINISHES**

MODERN BASEBOARDS

12" X 24" PORCELAIN TILE

ENSUITE BATHROOM GLASS SHOWER

Final features and finishes may vary and are subject to change without notice at Builder's sole discretion. E&OE.