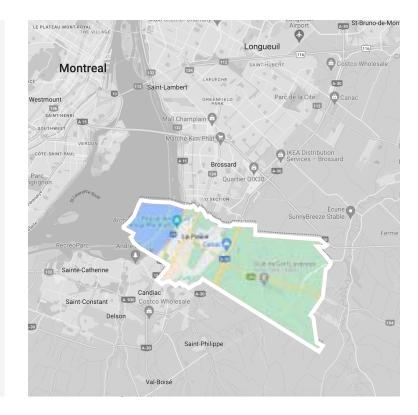

#### **CITY OF LA PRAIRIE, QC**

Welcome to La Prairie! Only 15 minutes away from the REM in Brossard Quebec, and 25 minutes away from downtown Montreal. The site of the project is located in a family friendly community. It is located near the reputable French private mixed secondary school called Collège Jean de la Mennais on the South Shore of Montreal. This area is surrounded with parks, restaurants, shops, public transit, and easy access to the highway.

### SITE PLAN - AVAILABLE LOTS

Renderings for illustration purpose. Buyer to verify all measurements . Final specifications may vary and are subject to change without notice at Builder's sole discretion. E&OE.

Site plan visual for illustration purpose only. Buyer's to verify measurements.