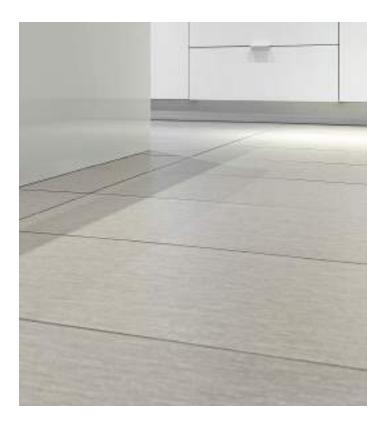

# **FEATURES & FINISHES**

MODERN BASEBOARDS

12" X 24" PORCELAIN TILE

ENSUITE BATHROOM GLASS SHOWER

Final features and finishes may vary and are subject to change without notice at Builder's sole discretion. E&OE.