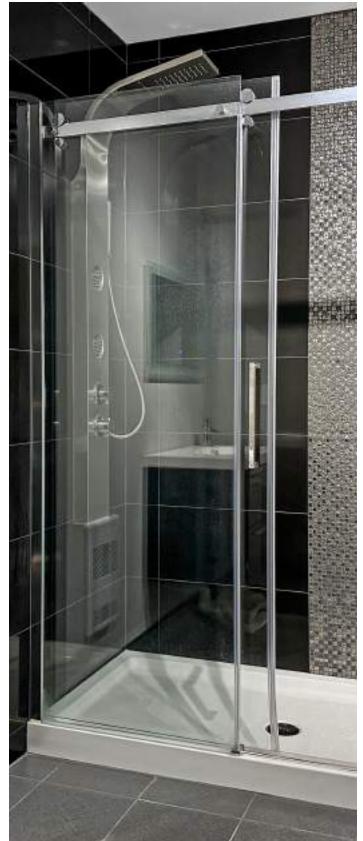

# **FEATURES & FINISHES**

MODERN BASEBOARDS

12" X 24" PORCELAIN TILE

ENSUITE BATHROOM GLASS SHOWER

Final features and finishes may vary and are subject to change without notice at Builder's sole discretion. E&OE.