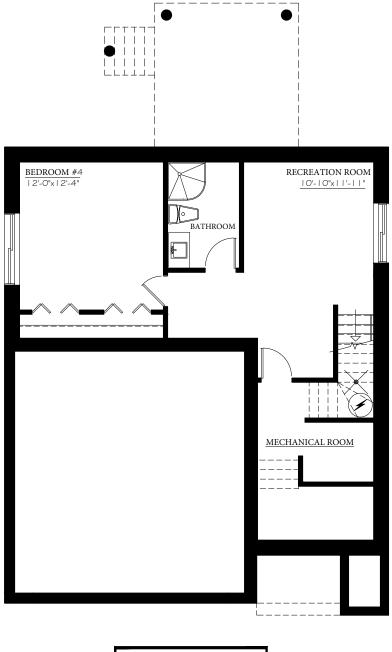

## LA PRAIRIE - Basement

APPROXIMATE SQUARE FEET
448 SQUARE FEET

<sup>\*</sup>Floorplan is for illustration purpose only. Buyer to verify all measurements . Final specifications may vary and are subject to change without notice at Builder's sole discretion. E&OE.