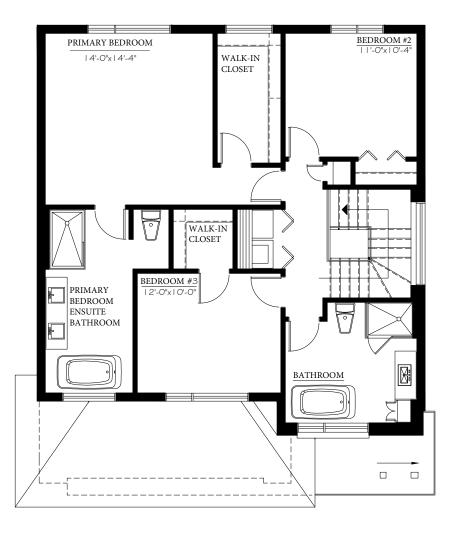

## LA PRAIRIE - 2nd Floor

APPROXIMATE SQUARE FEET 1028 SQUARE FEET

<sup>\*</sup>Floorplan is for illustration purpose only. Buyer to verify all measurements . Final specifications may vary and are subject to change without notice at Builder's sole discretion. E&OE.