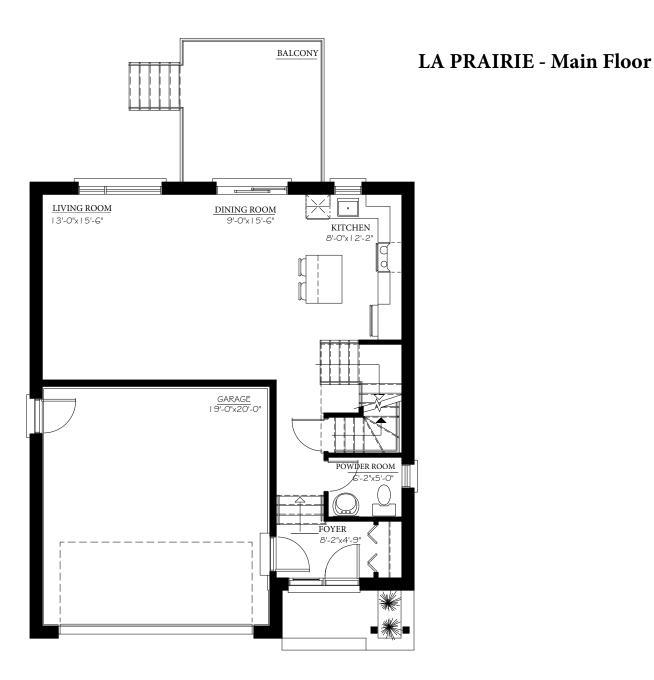

APPROXIMATE SQUARE FEET
Main Level 748 SQ FEET
Garage 424 SQ FEET

<sup>\*</sup>Floorplan is for illustration purpose only. Buyer to verify all measurements . Final specifications may vary and are subject to change without notice at Builder's sole discretion. E&OE.